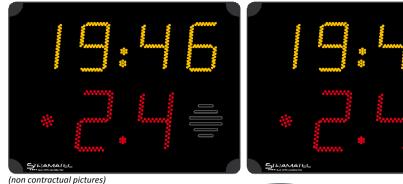

### Description (per display unit)

| Use:                    | Indoor                                                                   |
|-------------------------|--------------------------------------------------------------------------|
| Transmission:           | Radio (868 MHz) or cable. Work only with STRAMATEL Multisport scoreboard |
| Readability:            | 110m, angle >160°                                                        |
| Dimensions:             | 840 x 570 x 90mm                                                         |
| Weight:                 | 11 kg                                                                    |
| Power supply:           | 230V / 50-60Hz                                                           |
| Power consumed:         | 89 VA                                                                    |
| Protection:             | Unbreakable matt polycarbonate front face (DIN 18032-3)                  |
| External Horn:          | 115dB at 1m                                                              |
| Mains cable (supplied): | 2x25 m – Type: 230V, 3G, 0.75 mm²                                        |
| Cable controlled:       | Junction Box + 2 x 25 m transmission cable (scoreboard/junction box)     |
|                         | Type: DIN/DIN + 25 m transmission cable (junction box/main junction box) |
|                         | Type: phone cable 2 pairs 6/10 <sup>th</sup>                             |
|                         |                                                                          |

### Display functions (per display unit)

Shot-clock: Game clock repeater: 24/14s violation:

2 red LED digits (25 cm) + 1 red point 4 yellow LED digits (16 cm) + blinking points 1 red LED point